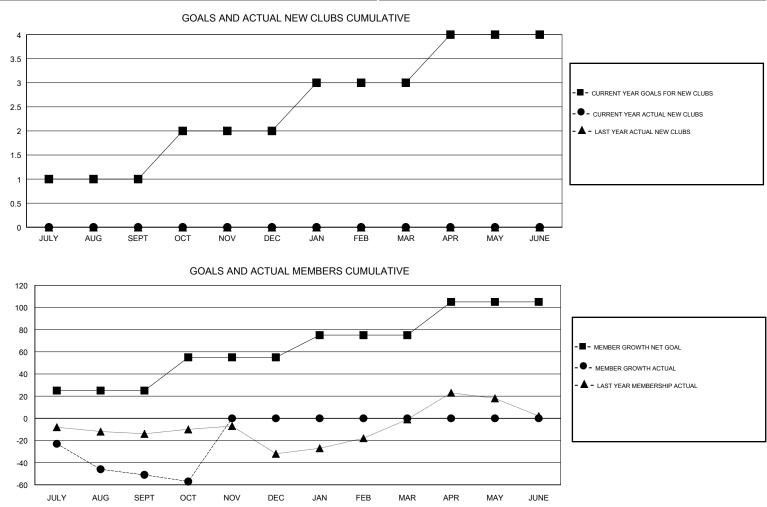

## EK PHANG BOBBY ENG LOCATION GUAM GMT CA GMT: Clubs Members RESULTS FOR 2017-2018 RESULTS FOR 2017-2018 NEW CLUB GOAL NEW CLUBS DROPPED CLUBS MEMBER GROWTH NET MEMBER GROWTH DROPPED QUARTER QUARTER GOAL ACTUAL MEMBERS ACTUAL (including transfers) 1 0 0 25 23 74 JULY/AUG/SEPT JULY/AUG/SEPT 1 0 0 30 6 12 OCT/NOV/DEC OCT/NOV/DEC 0 1 0 20 0 0 JAN/FEB/MAR JAN/FEB/MAR 1 0 0 30 0 0 APR/MAY/JUNE APR/MAY/JUNE